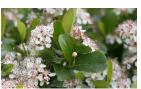

## SHRUBS

- 1. Winecraft Black<sup>®</sup> Smokebush
- 2. Beyond Midnight® Bluebeard
- 3. Low Scape Mound<sup>®</sup> Aronia

Winecraft Black® Smokebush

Beyond Midnight<sup>®</sup> Bluebeard

Low Scape Mound® Aronia