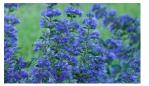

## SHRUBS

- 1. Winecraft Black<sup>®</sup> Smokebush
- 2. Beyond Midnight® Bluebeard
- 3. Low Scape Mound<sup>®</sup> Aronia

Winecraft Black® Smokebush

Beyond Midnight<sup>®</sup> Bluebeard

Low Scape Mound® Aronia