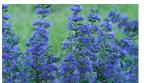

## Shrubs

- 1. Winecraft Black® Smokebush
- 2. Beyond Midnight® Bluebeard
- 3. Low Scape Mound<sup>®</sup> Aronia

Winecraft Black® Smokebush

Beyond Midnight® Bluebeard

Low Scape Mound® Aronia